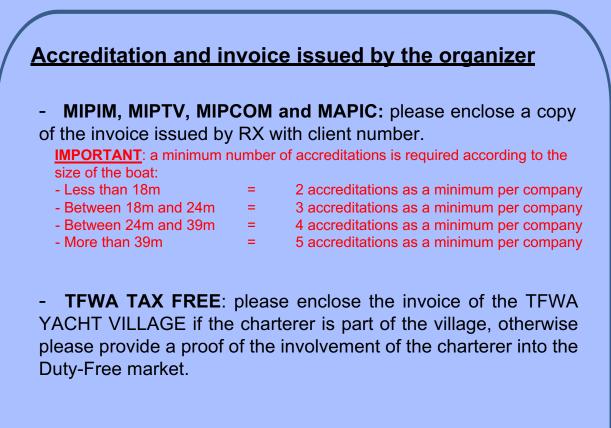

# BROKER DECLARATION and/or CHARTERER/FINAL CUSTOMER

Shaded area for official use

| I, undersigned (first and lastname):                                                                                                                                                                                                                                                                                                                                                                                                                                                                  |                          |
|-------------------------------------------------------------------------------------------------------------------------------------------------------------------------------------------------------------------------------------------------------------------------------------------------------------------------------------------------------------------------------------------------------------------------------------------------------------------------------------------------------|--------------------------|
| Broker (B1/B2)                                                                                                                                                                                                                                                                                                                                                                                                                                                                                        |                          |
| Charterer/final customer (A1/A2)                                                                                                                                                                                                                                                                                                                                                                                                                                                                      |                          |
| representing the company                                                                                                                                                                                                                                                                                                                                                                                                                                                                              |                          |
| E mail                                                                                                                                                                                                                                                                                                                                                                                                                                                                                                |                          |
| acknowledge I have read, transmitted, and explained to the user of the ship the information contained in paragraph " <b>3.6 commercial activities</b> ", particularly the points concerning connection with the event, commercial parasitism, commercial activities on board the ship and any limitations imposed by French laws and by the QH 5.1 procedure.                                                                                                                                         | All fields complete      |
| Signed at (town), date                                                                                                                                                                                                                                                                                                                                                                                                                                                                                |                          |
| Signatory position                                                                                                                                                                                                                                                                                                                                                                                                                                                                                    |                          |
| OFFICIAL ACCREDITATIONS TO THE EVENT                                                                                                                                                                                                                                                                                                                                                                                                                                                                  | Same as A1               |
| Name(s) of company(ies) aboard:<br>1                                                                                                                                                                                                                                                                                                                                                                                                                                                                  |                          |
| 2                                                                                                                                                                                                                                                                                                                                                                                                                                                                                                     |                          |
| 3<br>4                                                                                                                                                                                                                                                                                                                                                                                                                                                                                                |                          |
| 5                                                                                                                                                                                                                                                                                                                                                                                                                                                                                                     |                          |
| <ul> <li>MIPIM, MIPTV, MIPCOM Official accreditation number:<br/>(RX invoice to be attached)</li> <li>IMPORTANT: a minimum number of accreditations is required according to the size of the boat:</li> <li>Less than 18m = 2 accreditations as a minimum per company</li> <li>Between 18m and 24m = 3 accreditations as a minimum per company</li> <li>Between 24m and 39m = 4 accreditations as a minimum per company</li> <li>More than 39m = 5 accreditations as a minimum per company</li> </ul> | Invoice enclosed         |
| TFWA TAX FREE Yacht Village number:                                                                                                                                                                                                                                                                                                                                                                                                                                                                   | Number or proof provided |
| OR proof of the charterer's involvement in the Duty-Free market                                                                                                                                                                                                                                                                                                                                                                                                                                       |                          |
| Cannes Lions N YACHT PASS (official organizer):                                                                                                                                                                                                                                                                                                                                                                                                                                                       | Invoice enclosed         |