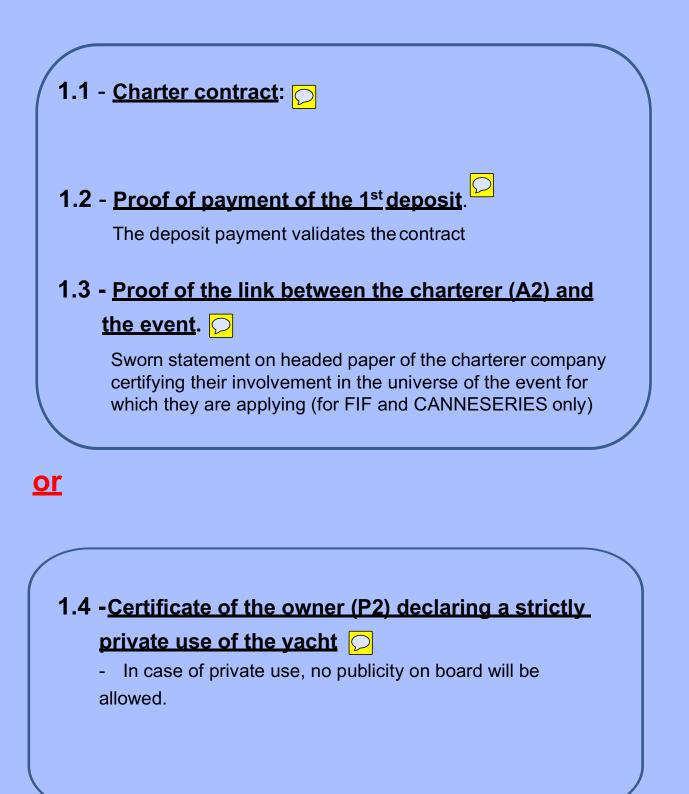

of attorney" for the current captain
- 2.6 Ship owner's (P2) delegation of authority to his representative (D2)

# **MOORING AND APPLICATION FEE**

- **2.7** Proof of payment of port fees
- **2.7** Proof of payment of the application fee

# **POINTS TO DOUBLE CHECK**

Page 1.2 Signed by both the charterer (A1) the Broker (B1)

Page 1.3 Signed by the Broker (B1) or the charterer (A1)

Page 1.3 "Yacht Pass" or official "accreditation" given by the event organiser

Page 1.4 Signed by both the owner of the ship (P1) and his representative (D1)

Page 1.5 Signed by the Captain (C1)

# **USEFUL VERIFICATIONS**

Page 1.4 & 1.5 Specifications of the ship must be OVERALL (length and width)

Version QH V5.6.1 14<sup>th</sup> of September 2022



# **DOCUMENTS TO JOIN:** page 1.2 of the application





# **DOCUMENTS TO JOIN:** page 1.3 of the application



- **CANNES LIONS**: please attached the Cannes Lions invoice with the YACHT PASS number provided by the organizer.



# **DOCUMENTS TO JOIN:** page 1.2 of the application





# **DOCUMENTS TO JOIN:** page 1.4 of the application

# ABOUT THE YACHT: IMPORTANT: every document must be up to date the day of the application submission A - Doc 1: Certificate of Registry issued by Flag State compliance B - Doc 2: Certificate of Class Certificate of yearly surveys - IMPORTANT: you must include the page with the yearly visits. This page must be up to date for the current year. C - Doc 3: Status : Certificate of commercial compliance If applicable (depending on Flag state) D - Doc 4: Certificate of insurance P& Implicable (depending on Flag