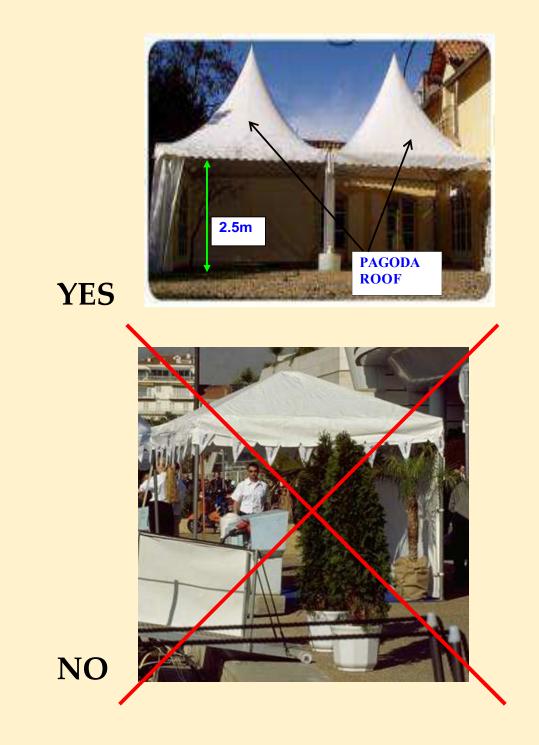

# 1. QUAYSIDE TENT:

The maximum size allowed for tent on the quay is 5X5 meters. In case the yacht should be moored on the Gare Maritime quay, the port staff will contact the agent to inform them about the need to install a tent of 4X4 meters. For any further information on the subject please check Part 3 QUAY-SIDE TENT: regulations.